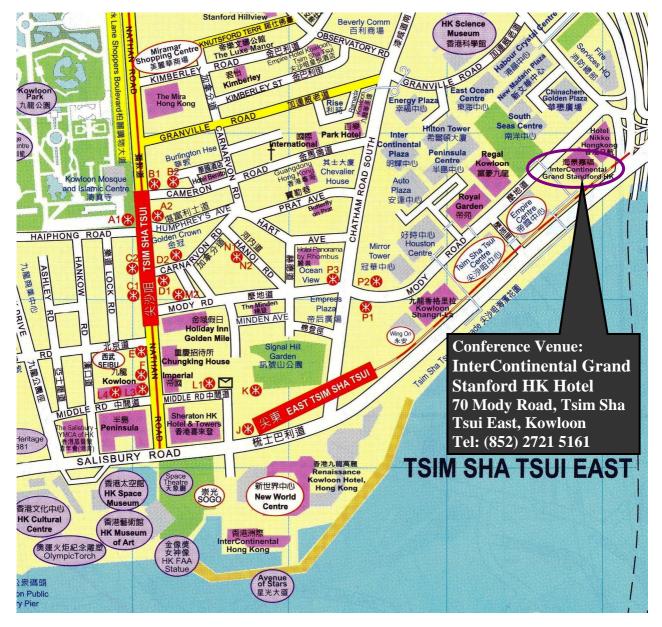

## **Conference Venue**

InterContinental Grand Stanford Hong Kong Hotel 70 Mody Road, Tsimshatsui East Kowloon, Hong Kong P. R. of China Tel: (852) 2721 5161, Fax: (852) 2732 2233 Website: http://www.hongkong.intercontinental.com/

## **Download Location Map**